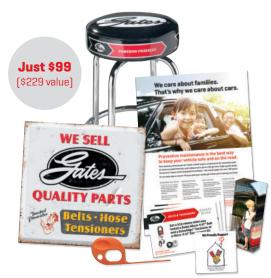

#### Your Gates Building Blocks Business Kit Includes:

- Shop Stool
   30" tall with 17" diameter padded swivel seat and chrome legs
- > Vintage Metal Sign 12" x 12" throwback style steel sign
- Belt Wear Gauges10 gauges with instruction cards
- > Waiting Room Poster 23" x 321/2" educational poster
- Brochures in Brochure Display
   50 tri-fold brochures in clear plastic stand
- Decals

2 - 4" x 4" RMHC decals to show your support!

- > Mail-in Rebates Valued up to \$150\*
- 3 \$15 belt and tensioner rebate
- 2 \$25 TCK or TCKWP rebate
- 2 \$15 pair of molded radiator hoses rebate
- 1 \$25 Gates water pump or TCKWP rebate