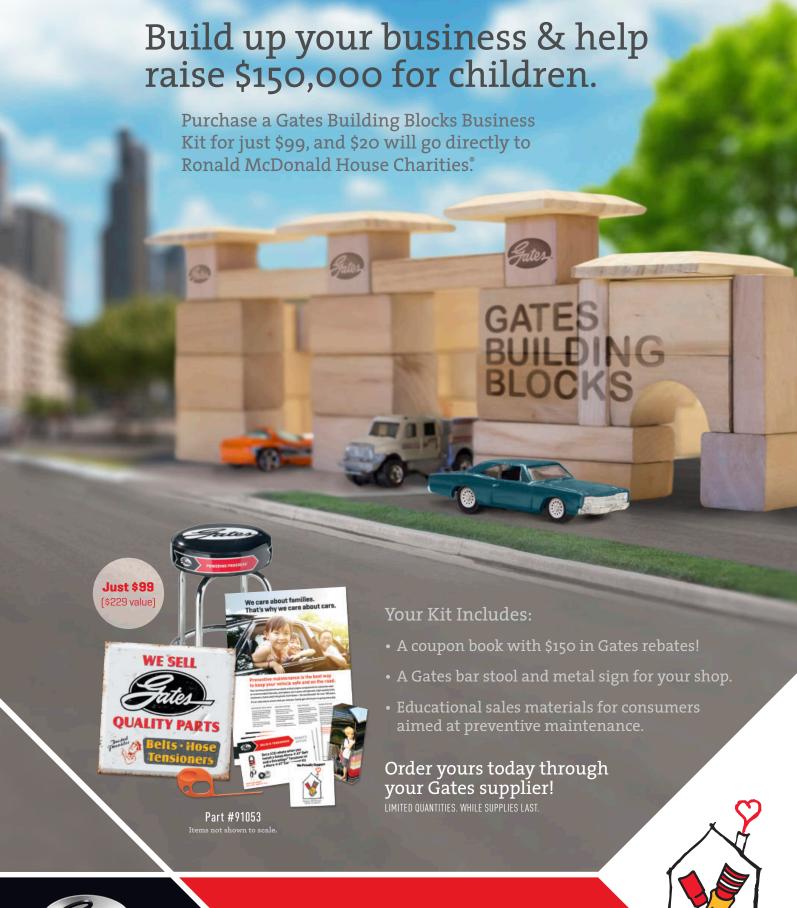

### Build your business while supporting Ronald McDonald House Charities® (RMHC®). Get your Gates Building Blocks Business Kit today!

#### Your Gates Building Blocks Business Kit Includes:

- Shop Stool
   30" tall with 17" diameter padded swivel seat and chrome legs
- > Vintage Metal Sign 12" x 12" throwback style steel sign
- Belt Wear Gauges10 gauges with instruction cards
- > Waiting Room Poster 23" x 321/2" educational poster
- Brochures in Brochure Display
   50 tri-fold brochures in clear plastic stand
- Decals

2 - 4" x 4" RMHC decals to show your support!

- > Mail-in Rebates Valued up to \$150\*
- 3 \$15 belt and tensioner rebate
- 2 \$25 TCK or TCKWP rebate
- 2 \$15 pair of molded radiator hoses rebate
- 1 \$25 Gates water pump or TCKWP rebate

#### Optional - Donate Your Rebate

You will have the option to donate your rebate to RMHC

Part #91053